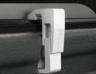

Call P

C-Clamp system Easy to fix and requires no drilling into the vehicle body

Window options Lift up and sliding windows available (See specific model)

Track mount roof bars Allows the fitment of roof racks with a loading capacity of up to 80kg