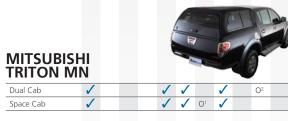

Available in dual and space cab, the Aeroklas canopy is painted using OE quality paint giving it such a perfect, glossy and flawless finish.

| FEATURES                                                            |              | Window    | Window     | Window      |             |            |             |           |            |            | t           |  |
|---------------------------------------------------------------------|--------------|-----------|------------|-------------|-------------|------------|-------------|-----------|------------|------------|-------------|--|
| <ul> <li>Standard feature</li> </ul>                                | Mob          | Nir.      | Out V      | Out V       | NO          | NO         | Ň           | er        | ŧ          | ŧ          | Support     |  |
| O <sup>1</sup> Optional feature<br>at time of order                 | Front Window | n Front   | Up/Pop (   | Up/Pop C    | o Window    | p Window   | g Window    | Demiste   | k Mount    | k Mount    | Internal Su |  |
| O <sup>2</sup> Optional feature<br>that can be added<br>at any time | Sliding Fro  | Drop Down | RHS Lift U | LHS Lift Up | LHS Lift Up | RHS Lift U | RHS Sliding | Rear Door | 70kg Track | 80kg Track | 150kg Inte  |  |