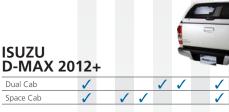

Available in dual and space cab, the Aeroklas canopy is painted using OE quality paint giving it such a perfect, glossy and flawless finish.

| FEATURES                                                            |              | Window    | Window     | Window      |             |            |             |           |            |            | t           |  |
|---------------------------------------------------------------------|--------------|-----------|------------|-------------|-------------|------------|-------------|-----------|------------|------------|-------------|--|
| <ul> <li>Standard feature</li> </ul>                                | Mob          | Nir.      | Out V      | Out V       | NO          | NO         | Ň           | er        | ŧ          | ŧ          | Support     |  |
| O <sup>1</sup> Optional feature<br>at time of order                 | Front Window | n Front   | Up/Pop (   | Up/Pop C    | o Window    | p Window   | g Window    | Demiste   | k Mount    | k Mount    | Internal Su |  |
| O <sup>2</sup> Optional feature<br>that can be added<br>at any time | Sliding Fro  | Drop Down | RHS Lift U | LHS Lift Up | LHS Lift Up | RHS Lift U | RHS Sliding | Rear Door | 70kg Track | 80kg Track | 150kg Inte  |  |