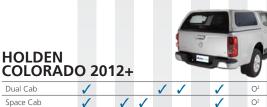

Available in dual and space cab, the Aeroklas canopy is painted using OE quality paint giving it such a perfect, glossy and flawless finish.

| FEATURES                                                            |              | Window    | Window     | Window      |             |            |             |           |            |            | t           |  |
|---------------------------------------------------------------------|--------------|-----------|------------|-------------|-------------|------------|-------------|-----------|------------|------------|-------------|--|
| <ul> <li>Standard feature</li> </ul>                                | Mob          | Nir.      | Out V      | Out V       | NO          | NO         | Ň           | er        | ŧ          | ŧ          | Support     |  |
| O <sup>1</sup> Optional feature<br>at time of order                 | Front Window | n Front   | Up/Pop (   | Up/Pop C    | o Window    | p Window   | g Window    | Demiste   | k Mount    | k Mount    | Internal Su |  |
| O <sup>2</sup> Optional feature<br>that can be added<br>at any time | Sliding Fro  | Drop Down | RHS Lift U | LHS Lift Up | LHS Lift Up | RHS Lift U | RHS Sliding | Rear Door | 70kg Track | 80kg Track | 150kg Inte  |  |