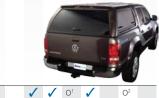

Available in dual and space cab, the Aeroklas canopy is painted using OE quality paint giving it such a perfect, glossy and flawless finish.

| FEATURES                                                            |              | Window    | Window     | Window      |             |            |             |           |            |            | t           |  |
|---------------------------------------------------------------------|--------------|-----------|------------|-------------|-------------|------------|-------------|-----------|------------|------------|-------------|--|
| <ul> <li>Standard feature</li> </ul>                                | Mob          | Nir.      | Out V      | Out V       | NO          | NO         | Ň           | er        | ŧ          | ŧ          | Support     |  |
| O <sup>1</sup> Optional feature<br>at time of order                 | Front Window | n Front   | Up/Pop (   | Up/Pop C    | o Window    | p Window   | g Window    | Demiste   | k Mount    | k Mount    | Internal Su |  |
| O <sup>2</sup> Optional feature<br>that can be added<br>at any time | Sliding Fro  | Drop Down | RHS Lift U | LHS Lift Up | LHS Lift Up | RHS Lift U | RHS Sliding | Rear Door | 70kg Track | 80kg Track | 150kg Inte  |  |

HOLDEN

**VOLKSWAGEN** 

AMAROK

Dual Cab

Dual Cab

Space Cab

0

0