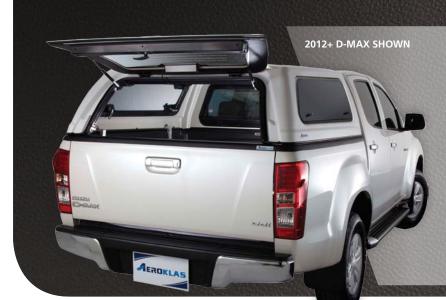

## DUAL CAB & SPACE CAB CANOPIES

Visit your local TJM store and get equipped for on and off road, work or play.

www.tjm.com.au | f/TJM4x4

Aeroklas are on the cutting edge of canopy manufacturing and development being the first company in the world to offer Engineered ABS Double Shell Canopies.

AEROKL

Both the inner and outer shells are moulded together to bring you twice the strength and durability then a single skinned canopy, featuring a higher impact resistance and ability to reshape after impact.

Available in dual and space cab, the Aeroklas canopy is painted using OE quality paint giving it such a perfect, glossy and flawless finish.

| FEATURES                                                            |              | Window    | Window     | Window      |             |            |             |           |            |            | t           |  |
|---------------------------------------------------------------------|--------------|-----------|------------|-------------|-------------|------------|-------------|-----------|------------|------------|-------------|--|
| <ul> <li>Standard feature</li> </ul>                                | Mob          | Nir.      | Out V      | Out V       | NO          | NO         | Ň           | er        | ŧ          | ŧ          | Support     |  |
| O <sup>1</sup> Optional feature<br>at time of order                 | Front Window | n Front   | Up/Pop (   | Up/Pop C    | o Window    | p Window   | g Window    | Demiste   | k Mount    | k Mount    | Internal Su |  |
| O <sup>2</sup> Optional feature<br>that can be added<br>at any time | Sliding Fro  | Drop Down | RHS Lift U | LHS Lift Up | LHS Lift Up | RHS Lift U | RHS Sliding | Rear Door | 70kg Track | 80kg Track | 150kg Inte  |  |

Double shell thermoformed ABS construction

✓ Smooth exterior finish

**AEROKLAS CANOPIES AT A GLANCE** 

- Easy clean, ABS ripple finish interior
- Multiple side window configurations
- Sliding and drop down front window (See specific model)
- 🗸 Optional track mount roof rack system or self support

TEROKLAS

- ✓ LED brake light & interior light
- Simple plug & play wiring
- ✓ Easy fit "No Drill" C-Clamp mounting system

LED dome light > LED interior light with rear door switch

Handle lock & keys > Large size, strong and easy to hold Key alike to windows

Call P

C-Clamp system Easy to fix and requires no drilling into the vehicle body

Window options Lift up and sliding windows available (See specific model)

Track mount roof bars Allows the fitment of roof racks with a loading capacity of up to 80kg