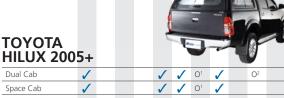

Available in dual and space cab, the Aeroklas canopy is painted using OE quality paint giving it such a perfect, glossy and flawless finish.

| FEATURES                                                            |              | Window    | Window     | Window      |             |            |             |           |            |            | t           |  |
|---------------------------------------------------------------------|--------------|-----------|------------|-------------|-------------|------------|-------------|-----------|------------|------------|-------------|--|
| <ul> <li>Standard feature</li> </ul>                                | Mob          | Nir.      | Out V      | Out V       | NO          | NO         | Ň           | er        | ŧ          | ŧ          | Support     |  |
| O <sup>1</sup> Optional feature<br>at time of order                 | Front Window | n Front   | Up/Pop (   | Up/Pop C    | o Window    | p Window   | g Window    | Demiste   | k Mount    | k Mount    | Internal Su |  |
| O <sup>2</sup> Optional feature<br>that can be added<br>at any time | Sliding Fro  | Drop Down | RHS Lift U | LHS Lift Up | LHS Lift Up | RHS Lift U | RHS Sliding | Rear Door | 70kg Track | 80kg Track | 150kg Inte  |  |