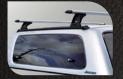

Call P

C-Clamp system Easy to fix and requires no drilling into the vehicle body

Window options Lift up and sliding windows available (See specific model)

Track mount roof bars Allows the fitment of roof racks with a loading capacity of up to 80kg