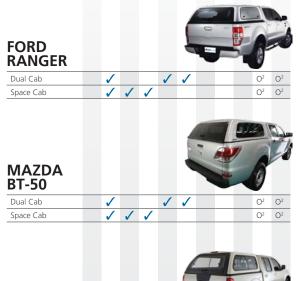

Available in dual and space cab, the Aeroklas canopy is painted using OE quality paint giving it such a perfect, glossy and flawless finish.

| FEATURES                                                            |              | Window    | Window     | Window      |             |            |             |           |            |            | t           |  |
|---------------------------------------------------------------------|--------------|-----------|------------|-------------|-------------|------------|-------------|-----------|------------|------------|-------------|--|
| <ul> <li>Standard feature</li> </ul>                                | Mob          | Nir.      | Out V      | Out V       | NO          | NO         | Ň           | er        | ŧ          | ŧ          | Support     |  |
| O <sup>1</sup> Optional feature<br>at time of order                 | Front Window | n Front   | Up/Pop (   | Up/Pop C    | o Window    | p Window   | g Window    | Demiste   | k Mount    | k Mount    | Internal Su |  |
| O <sup>2</sup> Optional feature<br>that can be added<br>at any time | Sliding Fro  | Drop Down | RHS Lift U | LHS Lift Up | LHS Lift Up | RHS Lift U | RHS Sliding | Rear Door | 70kg Track | 80kg Track | 150kg Inte  |  |