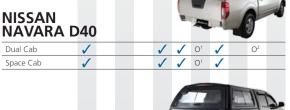

Available in dual and space cab, the Aeroklas canopy is painted using OE quality paint giving it such a perfect, glossy and flawless finish.

| FEATURES                                                            |              | Window    | Window     | Window      |             |            |             |           |            |            | t           |  |
|---------------------------------------------------------------------|--------------|-----------|------------|-------------|-------------|------------|-------------|-----------|------------|------------|-------------|--|
| <ul> <li>Standard feature</li> </ul>                                | Mob          | Nir.      | Out V      | Out V       | NO          | NO         | Ň           | er        | ŧ          | ŧ          | Support     |  |
| O <sup>1</sup> Optional feature<br>at time of order                 | Front Window | n Front   | Up/Pop (   | Up/Pop C    | o Window    | p Window   | g Window    | Demiste   | k Mount    | k Mount    | Internal Su |  |
| O <sup>2</sup> Optional feature<br>that can be added<br>at any time | Sliding Fro  | Drop Down | RHS Lift U | LHS Lift Up | LHS Lift Up | RHS Lift U | RHS Sliding | Rear Door | 70kg Track | 80kg Track | 150kg Inte  |  |